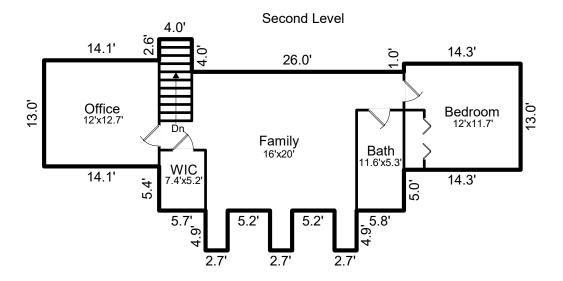

## **Crow's Nest Floor Plans**

## All data contained herein is deemed reliable, however not guaranteed.

Second Level Finished Living Area = 935 SF