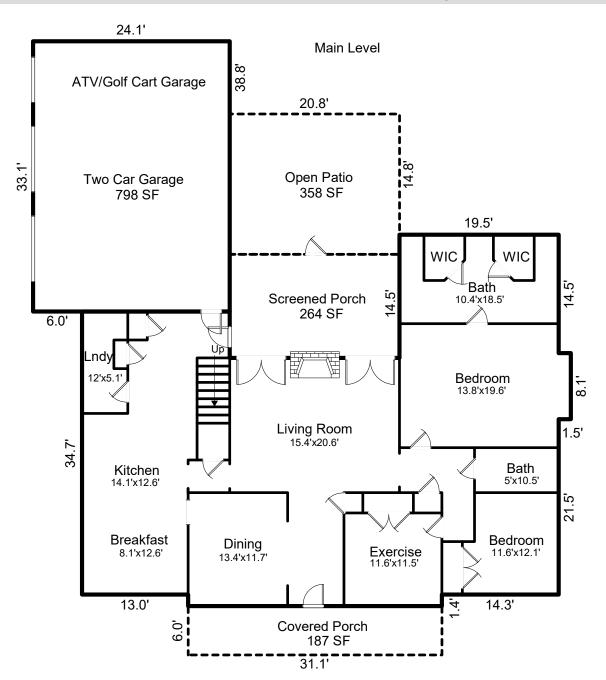

## **Crow's Nest Floor Plans**

## All data contained herein is deemed reliable, however not guaranteed.

Main Level Finished Living Area = 2,147 SF Second Level Finished Living Area = 935 SF TOTAL FINISHED LIVING AREA = 3,082 SF