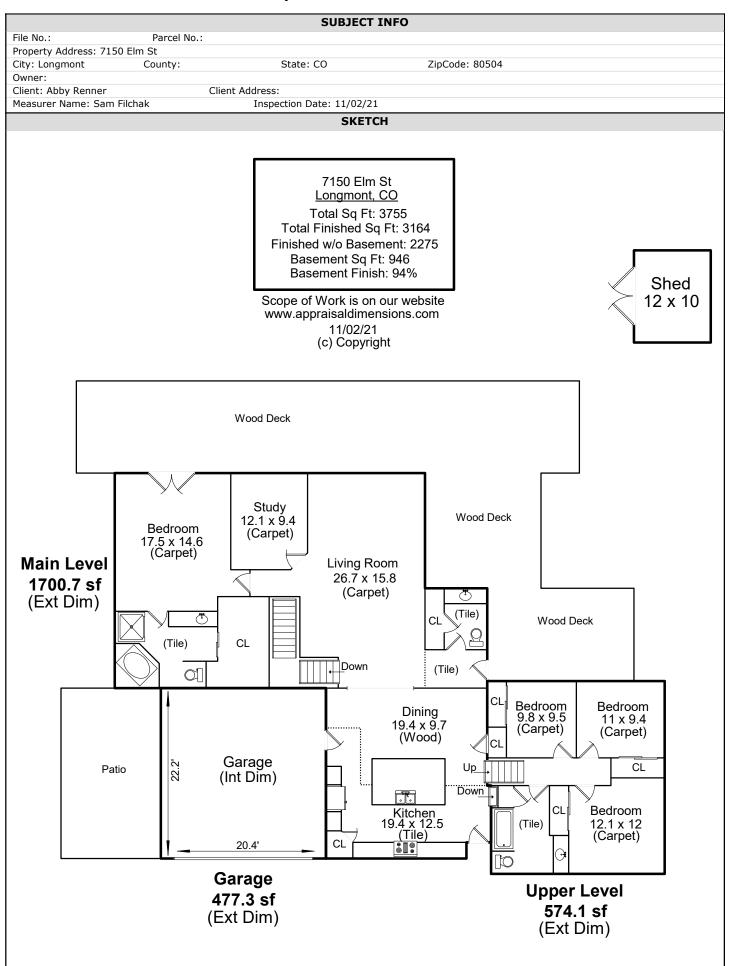

## SKETCH/AREA TABLE ADDENDUM

SUBJECT INFO File No.: Parcel No.: Property Address: 7150 Elm St State: CO ZipCode: 80504 City: Longmont Owner: Client Address: Client: Abby Renner Measurer Name: Sam Filchak Inspection Date: 11/02/21 SKETCH Garage (GAR)  $22.20 \times 21.50 = 477.30$ Total area: 477.30 Upper Level (GLA2) Total area: 574.06 Main Level (GLA1)  $48.50 \times 12.10 = 586.85$ 40.40 x 15.00 = 606.00  $21.50 \times 7.40 = 159.10$   $18.30 \times 2.10 = 38.43$   $42.50 \times 0.90 = 38.25$  $21.00 \times 12.70 = 266.70$  $6.00 \times 0.90 = 5.40$ Total area: 1700.73 Lower Level (GLA2)  $23.10 \times 13.60 = 314.16$ 22.60 x 9.50 = 214.70 3.00 x 2.00 = 6.00 Total area: 534.86 Basement (BSMT)  $40.40 \times 22.00 = 888.80$   $8.10 \times 7.00 = 56.70$ Total area: 945.50 Garage (GAR) 46.30 x 40.00 = 1852.00 Total area: 1852.00