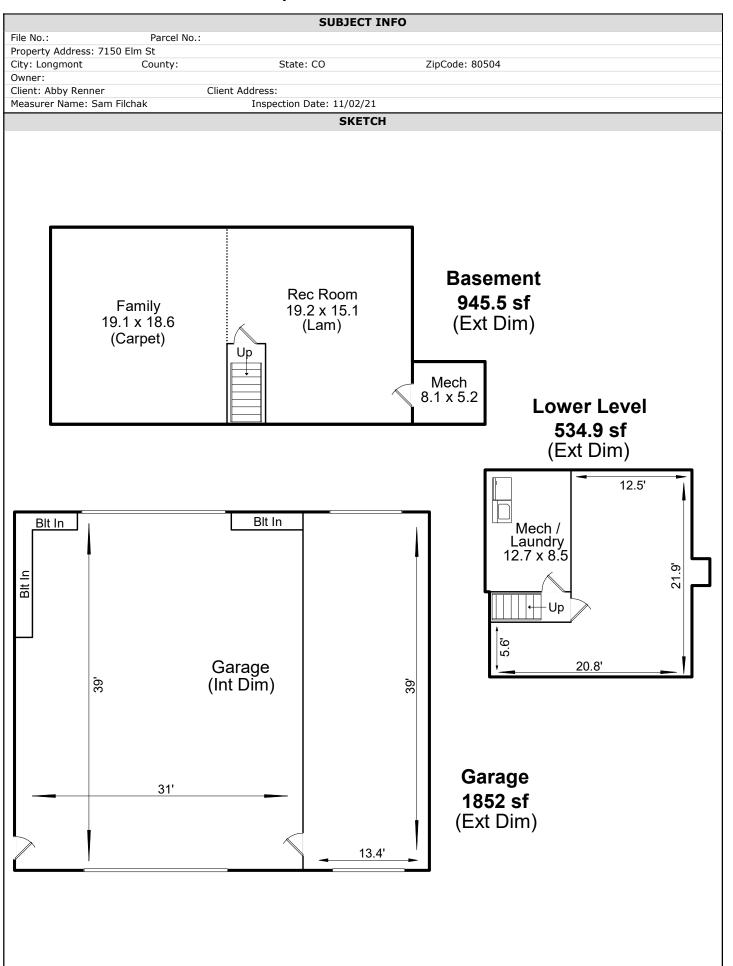

## SKETCH/AREA TABLE ADDENDUM

SUBJECT INFO File No.: Parcel No.: Property Address: 7150 Elm St State: CO ZipCode: 80504 City: Longmont Owner: Client Address: Client: Abby Renner Measurer Name: Sam Filchak Inspection Date: 11/02/21 SKETCH Garage (GAR)  $22.20 \times 21.50 = 477.30$ Total area: 477.30 Upper Level (GLA2) Total area: 574.06 Main Level (GLA1)  $48.50 \times 12.10 = 586.85$ 40.40 x 15.00 = 606.00  $21.50 \times 7.40 = 159.10$   $18.30 \times 2.10 = 38.43$   $42.50 \times 0.90 = 38.25$  $21.00 \times 12.70 = 266.70$  $6.00 \times 0.90 = 5.40$ Total area: 1700.73 Lower Level (GLA2)  $23.10 \times 13.60 = 314.16$ 22.60 x 9.50 = 214.70 3.00 x 2.00 = 6.00 Total area: 534.86 Basement (BSMT)  $40.40 \times 22.00 = 888.80$   $8.10 \times 7.00 = 56.70$ Total area: 945.50 Garage (GAR) 46.30 x 40.00 = 1852.00 Total area: 1852.00