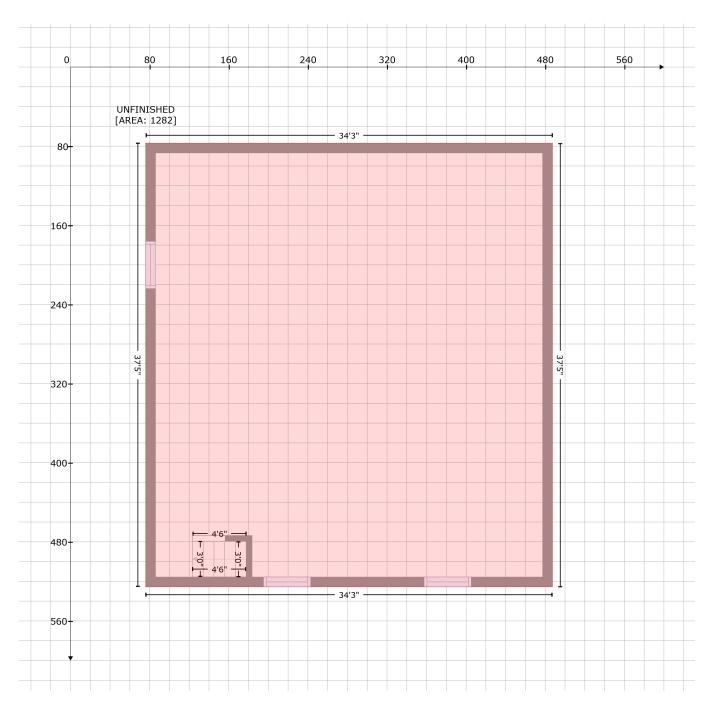

Gross Living Area: 0 sq. ft

Space Area (sq. ft) Calculation Coordinate Polygon Area Algorithm using inches

UNFINISHED (Non-living area)

1282

-((487.3 + 487.3) \* (76.9 - 525.6) + (487.3 + 76) \* (525.6 - 525.6) + (76 + 76) \* (525.6 - 76.9) + (76 + 487.3) \* (76.9 - 76.9)) \* 0.5 \* 0.00694