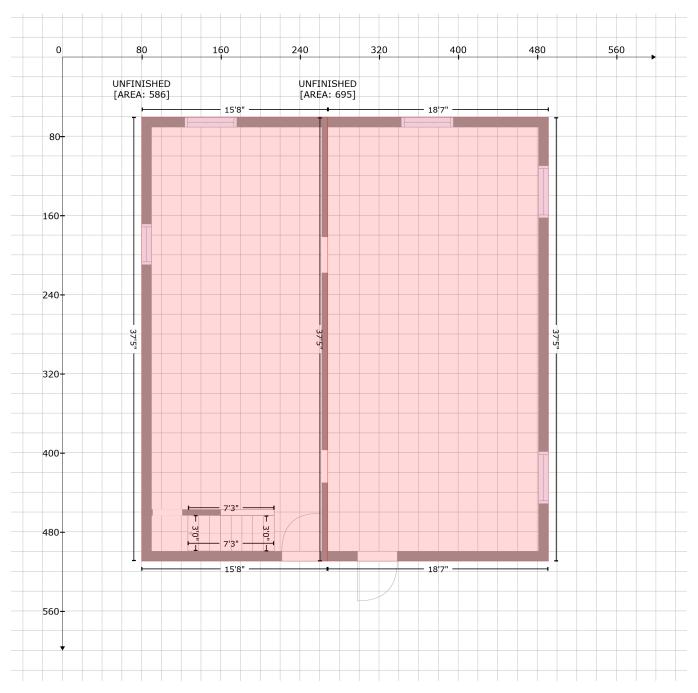

## **273 Chandler Barn, Romeo, MI, United States** Gross Living Area: 0 sq. ft

| Space                           | Area (sq. ft) | Calculation Coordinate Polygon Area Algorithm using inches                                                                                                   |
|---------------------------------|---------------|--------------------------------------------------------------------------------------------------------------------------------------------------------------|
| UNFINISHED<br>(Non-living area) | 586           | -((268.1 + 268.1) * (60.9 - 509.6) + (268.1 + 80) * (509.6 - 509.6) + (80 + 80) * (509.6 - 60.9) + (80 + 268.1) * (60.9 - 60.9)) * 0.5 * 0.00694             |
| UNFINISHED (Non-living area)    | 695           | -((491.3 + 491.3) * (60.9 - 509.6) + (491.3 + 268.1) * (509.6 - 509.6) + (268.1 + 268.1) * (509.6 - 60.9) + (268.1 + 491.3) * (60.9 - 60.9)) * 0.5 * 0.00694 |